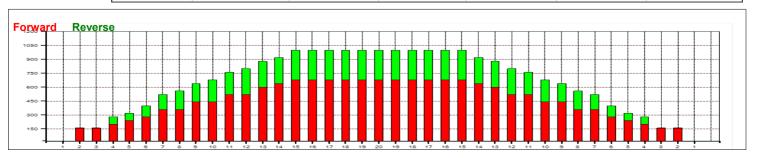

## U23 NM 2010

Oil Pattern Distance: 40 Feet Volume Oil Total: 25.16 mL Total Boards Crossed: 629 Boards

Forward Oil Total: 17.32 mL Reverse Oil Total: 7.84 mL
Forward Boards Crossed: 433 Boards Reverse Boards Crossed: 196 Boards

|    | Start | Stop | Loads | Speed | Crossed | Start | End  | Feet | T.Oil |
|----|-------|------|-------|-------|---------|-------|------|------|-------|
| 1  | 2L    | 2R   | 4     | 10    | 148     | 0.0   | 4.2  | 4.2  | 5920  |
| 2  | 4L    | 4R   | 1     | 14    | 33      | 4.2   | 6.1  | 1.9  | 1320  |
| 3  | 5L    | 5R   | 1     | 14    | 31      | 6.1   | 8.0  | 1.9  | 1240  |
| 4  | 6L    | 6R   | 1     | 14    | 29      | 8.0   | 9.9  | 1.9  | 1160  |
| 5  | 7L    | 7R   | 2     | 14    | 54      | 9.9   | 13.8 | 3.9  | 2160  |
| 6  | 9L    | 9R   | 2     | 14    | 46      | 13.8  | 17.7 | 3.9  | 1840  |
| 7  | 11L   | 11R  | 2     | 14    | 38      | 17.7  | 21.6 | 3.9  | 1520  |
| 8  | 13L   | 13R  | 2     | 18    | 30      | 21.6  | 26.7 | 5.1  | 1200  |
| 9  | 14L   | 14R  | 1     | 18    | 13      | 26.7  | 29.2 | 2.5  | 520   |
| 10 | 15L   | 15R  | 1     | 18    | 11      | 29.2  | 31.7 | 2.5  | 440   |
| 11 | 2L    | 2R   | 0     | 26    | 0       | 31.7  | 40.0 | 8.3  | 0     |

|   | Start | Stop | Loads | Speed | Crossed | Start | End  | Feet  | T.Oil |
|---|-------|------|-------|-------|---------|-------|------|-------|-------|
| 1 | 2L    | 2R   | 0     | 30    | 0       | 40.0  | 26.0 | -14.0 | 0     |
| 2 | 15L   | 15R  | 1     | 18    | 11      | 26.0  | 23.5 | -2.5  | 440   |
| 3 | 12L   | 12R  | 1     | 18    | 17      | 23.5  | 21.0 | -2.5  | 680   |
| 4 | 10L   | 10R  | 1     | 18    | 21      | 21.0  | 18.5 | -2.5  | 840   |
| 5 | 8L    | 8R   | 1     | 18    | 25      | 18.5  | 16.0 | -2.5  | 1000  |
| 6 | 7L    | 7R   | 1     | 18    | 27      | 16.0  | 13.5 | -2.5  | 1080  |
| 7 | 6L    | 6R   | 1     | 14    | 29      | 13.5  | 11.6 | -1.9  | 1160  |
| 8 | 4L    | 4R   | 2     | 10    | 66      | 11.6  | 8.8  | -2.8  | 2640  |
| 9 | 2L    | 2R   | 0     | 10    | 0       | 8.8   | 0.0  | -8.8  | 0     |
|   |       |      |       |       |         |       |      |       |       |
|   |       |      |       |       |         |       |      |       |       |