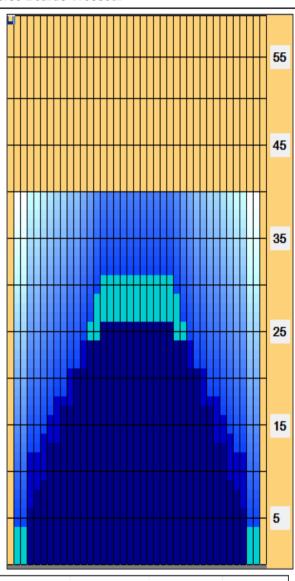

## U23 NM 2010

Oil Pattern Distance: 40 Feet Volume Oil Total: 25.16 mL Total Boards Crossed: 629 Boards

Forward Oil Total: 17.32 mL Reverse Oil Total: 7.84 mL
Forward Boards Crossed: 433 Boards Reverse Boards Crossed: 196 Boards

|    | Start | Stop | Loads | Speed | Crossed | Start | End  | Feet | T.Oil |
|----|-------|------|-------|-------|---------|-------|------|------|-------|
| 1  | 2L    | 2R   | 4     | 10    | 148     | 0.0   | 4.2  | 4.2  | 5920  |
| 2  | 4L    | 4R   | 1     | 14    | 33      | 4.2   | 6.1  | 1.9  | 1320  |
| 3  | 5L    | 5R   | 1     | 14    | 31      | 6.1   | 8.0  | 1.9  | 1240  |
| 4  | 6L    | 6R   | 1     | 14    | 29      | 8.0   | 9.9  | 1.9  | 1160  |
| 5  | 7L    | 7R   | 2     | 14    | 54      | 9.9   | 13.8 | 3.9  | 2160  |
| 6  | 9L    | 9R   | 2     | 14    | 46      | 13.8  | 17.7 | 3.9  | 1840  |
| 7  | 11L   | 11R  | 2     | 14    | 38      | 17.7  | 21.6 | 3.9  | 1520  |
| 8  | 13L   | 13R  | 2     | 18    | 30      | 21.6  | 26.7 | 5.1  | 1200  |
| 9  | 14L   | 14R  | 1     | 18    | 13      | 26.7  | 29.2 | 2.5  | 520   |
| 10 | 15L   | 15R  | 1     | 18    | 11      | 29.2  | 31.7 | 2.5  | 440   |
| 11 | 2L    | 2R   | 0     | 26    | 0       | 31.7  | 40.0 | 8.3  | 0     |

|   | Start | Stop | Loads | Speed | Crossed | Start | End  | Feet  | T.Oil |
|---|-------|------|-------|-------|---------|-------|------|-------|-------|
| 1 | 2L    | 2R   | 0     | 30    | 0       | 40.0  | 26.0 | -14.0 | 0     |
| 2 | 15L   | 15R  | 1     | 18    | 11      | 26.0  | 23.5 | -2.5  | 440   |
| 3 | 12L   | 12R  | 1     | 18    | 17      | 23.5  | 21.0 | -2.5  | 680   |
| 4 | 10L   | 10R  | 1     | 18    | 21      | 21.0  | 18.5 | -2.5  | 840   |
| 5 | 8L    | 8R   | 1     | 18    | 25      | 18.5  | 16.0 | -2.5  | 1000  |
| 6 | 7L    | 7R   | 1     | 18    | 27      | 16.0  | 13.5 | -2.5  | 1080  |
| 7 | 6L    | 6R   | 1     | 14    | 29      | 13.5  | 11.6 | -1.9  | 1160  |
| 8 | 4L    | 4R   | 2     | 10    | 66      | 11.6  | 8.8  | -2.8  | 2640  |
| 9 | 2L    | 2R   | 0     | 10    | 0       | 8.8   | 0.0  | -8.8  | 0     |
|   |       |      |       |       |         |       |      |       |       |
|   |       |      |       |       |         |       |      |       |       |